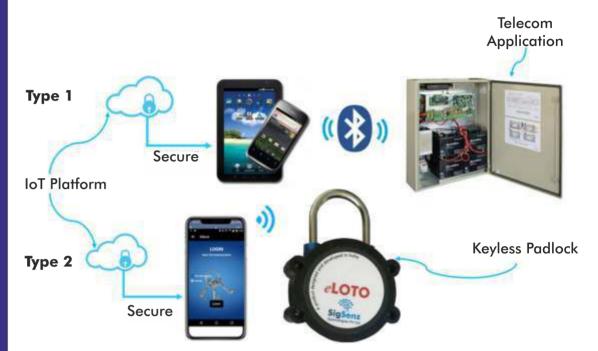

## **Keyless Padlocks**

Bluetooth controlled locks with built in rechargeable batteries is one of the key components of the system. These locks can only be opened using the custom mobile application (currently available on Android only)

## **Multi-level Multi-type Authentication**

Multi level authentication can be customized to be implemented either through P asswords or OTP or any other available authentication mechanisms on the Mobile device.

Additionally geo-location can also be checked to ensure the place of operation to ensure a very tightly coupled authentication system.